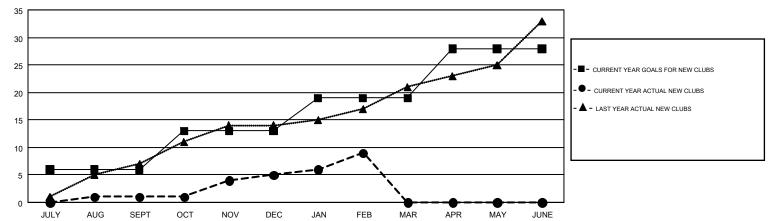

## GMT MONTHLY MEMBERSHIP PROGRESS REPORT

Results as of: 2/28/2017

**LOCATION: PHILIPPINES** 

Multiple District 301

GMT CA 5

| Clubs                 |               |           |               | Members               |                                                                |                                                              |                                                    |  |
|-----------------------|---------------|-----------|---------------|-----------------------|----------------------------------------------------------------|--------------------------------------------------------------|----------------------------------------------------|--|
| RESULTS FOR 2016-2017 |               |           |               | RESULTS FOR 2016-2017 |                                                                |                                                              |                                                    |  |
| QUARTER               | NEW CLUB GOAL | NEW CLUBS | DROPPED CLUBS | QUARTER               | NEW MEMBER GROWTH<br>NET GOAL (not reinstated<br>or transfers) | NEW MEMBER<br>GROWTH ACTUAL (not<br>reinstated or transfers) | DROPPED<br>MEMBERS ACTUAL<br>(including transfers) |  |
| JULY/AUG/SEPT         | 6             | 1         | 5             | JULY/AUG/SEPT         | 322                                                            | 446                                                          | 423                                                |  |
| OCT/NOV/DEC           | 7             | 4         | 19            | OCT/NOV/DEC           | 275                                                            | 578                                                          | 723                                                |  |
| JAN/FEB/MAR           | 6             | 4         | 5             | JAN/FEB/MAR           | 337                                                            | 459                                                          | 245                                                |  |
| APR/MAY/JUNE          | 9             | 0         | 0             | APR/MAY/JUNE          | 269                                                            | 0                                                            | 0                                                  |  |

## GOALS AND ACTUAL NEW CLUBS CUMULATIVE