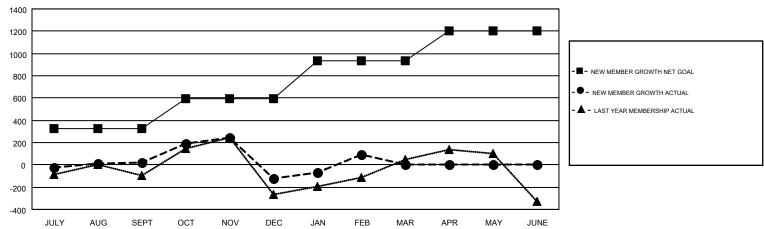

## GMT MONTHLY MEMBERSHIP PROGRESS REPORT

Results as of: 2/28/2017

**LOCATION: PHILIPPINES** 

Multiple District 301

GMT CA 5

| Clubs                 |               |           |               | Members               |                                                                |                                                              |                                                    |  |
|-----------------------|---------------|-----------|---------------|-----------------------|----------------------------------------------------------------|--------------------------------------------------------------|----------------------------------------------------|--|
| RESULTS FOR 2016-2017 |               |           |               | RESULTS FOR 2016-2017 |                                                                |                                                              |                                                    |  |
| QUARTER               | NEW CLUB GOAL | NEW CLUBS | DROPPED CLUBS | QUARTER               | NEW MEMBER GROWTH<br>NET GOAL (not reinstated<br>or transfers) | NEW MEMBER<br>GROWTH ACTUAL (not<br>reinstated or transfers) | DROPPED<br>MEMBERS ACTUAL<br>(including transfers) |  |
| JULY/AUG/SEPT         | 6             | 1         | 5             | JULY/AUG/SEPT         | 322                                                            | 446                                                          | 423                                                |  |
| OCT/NOV/DEC           | 7             | 4         | 19            | OCT/NOV/DEC           | 275                                                            | 578                                                          | 723                                                |  |
| JAN/FEB/MAR           | 6             | 4         | 5             | JAN/FEB/MAR           | 337                                                            | 459                                                          | 245                                                |  |
| APR/MAY/JUNE          | 9             | 0         | 0             | APR/MAY/JUNE          | 269                                                            | 0                                                            | 0                                                  |  |

## GOALS AND ACTUAL MEMBERS CUMULATIVE

| DROPPED CLUBS: 29 |           | 202 CLUBS OF 358 ADDED 1 OR MORE<br>NEW MEMBERS | GENDER DISTRIBUTION  MALE 5,514 (51.22%) |                |       |
|-------------------|-----------|-------------------------------------------------|------------------------------------------|----------------|-------|
| DROPPED MEMBERS   |           |                                                 | FEMALE                                   | 5,251 (48.78%) |       |
| DECEASED          | 36<br>539 | CLICK HERE FOR CUMULATIVE                       | TOTAL FAMILY UNIT MEMBERS                |                | 3,748 |
| OTHER             | 816       | MEMBERSHIP DATA                                 | FAMILY MEMBERS PAYING HALF               |                | 2,212 |
| TOTAL             | 1,391     |                                                 |                                          |                |       |